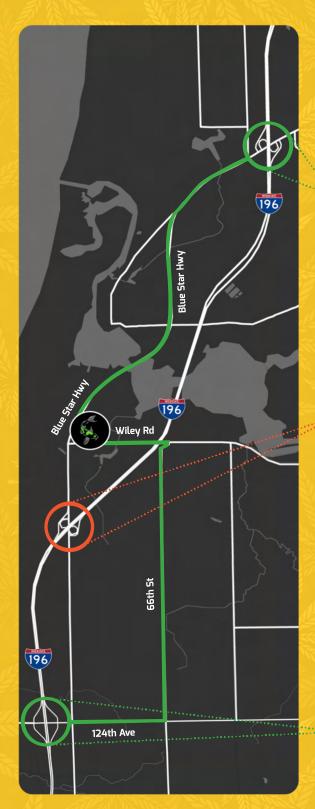

# ATTENTION: 196 RAMP CLOSURE

### Exit 41

Take Exit 41 and head South on Blue Star Hwy for approximently 4 miles (6 minutes)

## CLOSED

Exit 36 Southbound I-196 ramp, Northbound I-196 ramp, Blue Star Hwy Bridge over I-196

### Exit 34

Take Exit 34 and head east on M-89 (124th Ave) to 66th St. Take a left on 66th St to Wiley Rd. Take a left on Wiley Rd to Blue Star Hwy. Take a right on Blue Star and Green Koi is directly on your right.

## How To Get To Green Koi.

The Exit 36 Southbound I-196 ramp, Exit 36 Northbound I-196 ramp, and the Blue Star Hwy Bridge over I-196 will be closed until approximately mid-November.

Please contact us if you need any assistance getting to Green Koi.